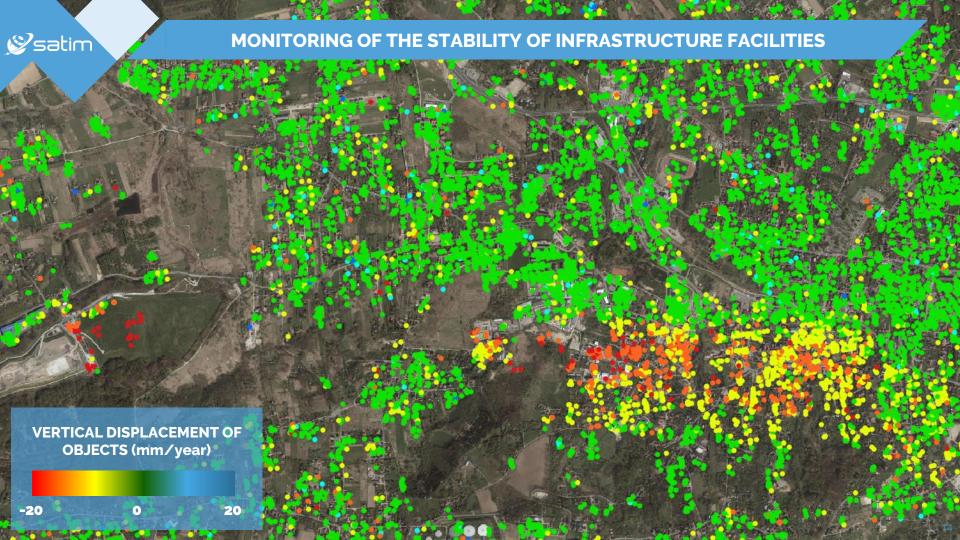

MONITORING THE IMPACT OF MINING OPERATIONS

MITIGATION OF CONFLICTS
BETWEEN THE MINE AND THE
COMMUNITY