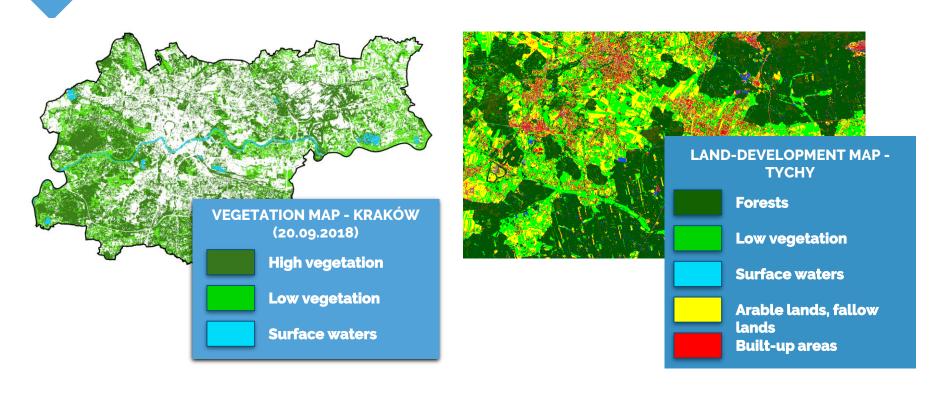

#### **CLASSIFICATION OF TERRAIN COVER AND LAND USE + VEGETATION MAP**

THE MAP OF VEGETATION

MAP OF LAND COVER AND TERRAIN USE